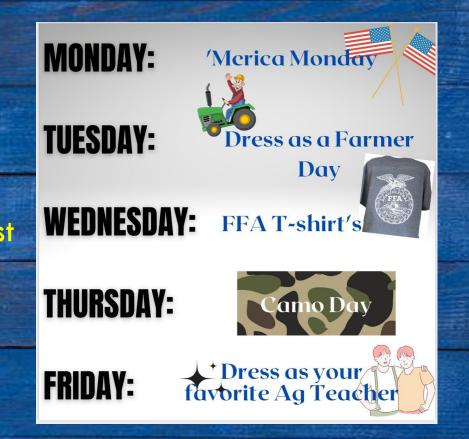

## **Burnet County Buyer Sheets**

Buyer sheets will be passed out tomorrow during class!

Thank You Cards are due MONDAY, March 20th! Turn them in with an Ag Teacher

FFA Week Monday - Chapter Meeting **Tuesday - Ag Advocacy Day** (Donuts) Wednesday - MF FFA T-shirt Contest Thursday - Officer Workshop Friday - Thank You Cards